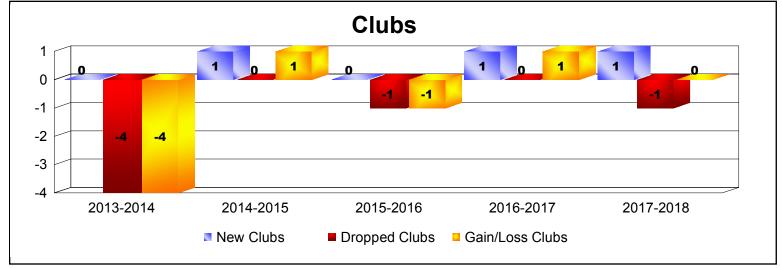

District U 2

As of June 2018 Cumulative

| Year      | New<br>Clubs | Dropped<br>Clubs | Gain/<br>Loss<br>Clubs | New<br>Members | Charter<br>Members | Reinstate<br>Members | Transfer<br>Members | Total<br>Member<br>Added | Total<br>Members<br>Dropped | Gain/<br>Loss<br>Members |
|-----------|--------------|------------------|------------------------|----------------|--------------------|----------------------|---------------------|--------------------------|-----------------------------|--------------------------|
| 2013-2014 | 0            | -4               | -4                     | 104            | 1                  | 4                    | 10                  | 119                      | -172                        | -53                      |
| 2014-2015 | 1            | 0                | 1                      | 113            | 22                 | 2                    | 4                   | 141                      | -122                        | 19                       |
| 2015-2016 | 0            | -1               | -1                     | 106            | 3                  | 3                    | 4                   | 116                      | -155                        | -39                      |
| 2016-2017 | 1            | 0                | 1                      | 129            | 22                 | 3                    | 6                   | 160                      | -120                        | 40                       |
| 2017-2018 | 1            | -1               | 0                      | 119            | 21                 | 9                    | 4                   | 153                      | -243                        | -90                      |
| Average   | 1            | -1               | -1                     | 114            | 14                 | 4                    | 6                   | 138                      | -162                        | -25                      |