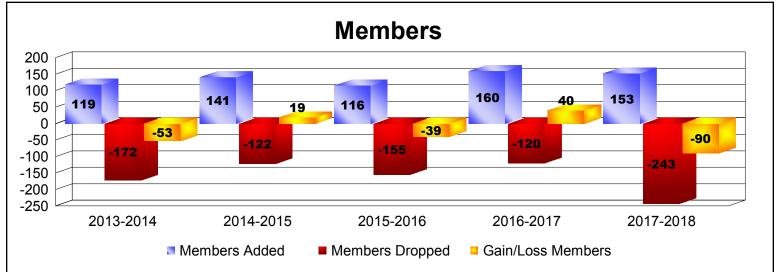

District U 2

As of June 2018 Cumulative

| Year      | New<br>Clubs | Dropped<br>Clubs | Gain/<br>Loss<br>Clubs | New<br>Members | Charter<br>Members | Reinstate<br>Members | Transfer<br>Members | Total<br>Member<br>Added | Total<br>Members<br>Dropped | Gain/<br>Loss<br>Members |
|-----------|--------------|------------------|------------------------|----------------|--------------------|----------------------|---------------------|--------------------------|-----------------------------|--------------------------|
| 2013-2014 | 0            | -4               | -4                     | 104            | 1                  | 4                    | 10                  | 119                      | -172                        | -53                      |
| 2014-2015 | 1            | 0                | 1                      | 113            | 22                 | 2                    | 4                   | 141                      | -122                        | 19                       |
| 2015-2016 | 0            | -1               | -1                     | 106            | 3                  | 3                    | 4                   | 116                      | -155                        | -39                      |
| 2016-2017 | 1            | 0                | 1                      | 129            | 22                 | 3                    | 6                   | 160                      | -120                        | 40                       |
| 2017-2018 | 1            | -1               | 0                      | 119            | 21                 | 9                    | 4                   | 153                      | -243                        | -90                      |
| Average   | 1            | -1               | -1                     | 114            | 14                 | 4                    | 6                   | 138                      | -162                        | -25                      |